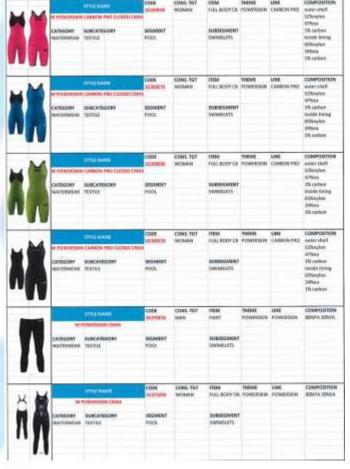

## **Textile swimsuit**

|            | manus           |                                                                                                                                                                                                                                                                                                                                                                                                                                                                                                                                                                                                                                                                                                                                                                                                                                                                                                                                                                                                                                                                                                                                                                                                                                                                                                                                                                                                                                                                                                                                                                                                                                                                                                                                                                                                                                                                                                                                                                                                                                                                                                                               | 1010000   | CONS. TET | JAMANER .   | POWERSON.   | CHRONISO     | coveramon<br>outershelf   |
|------------|-----------------|-------------------------------------------------------------------------------------------------------------------------------------------------------------------------------------------------------------------------------------------------------------------------------------------------------------------------------------------------------------------------------------------------------------------------------------------------------------------------------------------------------------------------------------------------------------------------------------------------------------------------------------------------------------------------------------------------------------------------------------------------------------------------------------------------------------------------------------------------------------------------------------------------------------------------------------------------------------------------------------------------------------------------------------------------------------------------------------------------------------------------------------------------------------------------------------------------------------------------------------------------------------------------------------------------------------------------------------------------------------------------------------------------------------------------------------------------------------------------------------------------------------------------------------------------------------------------------------------------------------------------------------------------------------------------------------------------------------------------------------------------------------------------------------------------------------------------------------------------------------------------------------------------------------------------------------------------------------------------------------------------------------------------------------------------------------------------------------------------------------------------------|-----------|-----------|-------------|-------------|--------------|---------------------------|
|            | MITOWER         | HOH CARBON PRO CURAL                                                                                                                                                                                                                                                                                                                                                                                                                                                                                                                                                                                                                                                                                                                                                                                                                                                                                                                                                                                                                                                                                                                                                                                                                                                                                                                                                                                                                                                                                                                                                                                                                                                                                                                                                                                                                                                                                                                                                                                                                                                                                                          |           |           |             |             |              | 325inylan                 |
|            | Complete Street |                                                                                                                                                                                                                                                                                                                                                                                                                                                                                                                                                                                                                                                                                                                                                                                                                                                                                                                                                                                                                                                                                                                                                                                                                                                                                                                                                                                                                                                                                                                                                                                                                                                                                                                                                                                                                                                                                                                                                                                                                                                                                                                               | The Park  |           |             |             |              | 67540                     |
| 10/10/2    | CATEGORY        | SUBCATEGORY                                                                                                                                                                                                                                                                                                                                                                                                                                                                                                                                                                                                                                                                                                                                                                                                                                                                                                                                                                                                                                                                                                                                                                                                                                                                                                                                                                                                                                                                                                                                                                                                                                                                                                                                                                                                                                                                                                                                                                                                                                                                                                                   | SEGMENT   |           | SURMERMORT  |             |              | Di-carbon<br>inside Bring |
| <b>100</b> | MATERIMEAR      | MONTHS                                                                                                                                                                                                                                                                                                                                                                                                                                                                                                                                                                                                                                                                                                                                                                                                                                                                                                                                                                                                                                                                                                                                                                                                                                                                                                                                                                                                                                                                                                                                                                                                                                                                                                                                                                                                                                                                                                                                                                                                                                                                                                                        | 3000      |           | SWINGLISTS. |             |              | Althoration               |
|            | 1000            |                                                                                                                                                                                                                                                                                                                                                                                                                                                                                                                                                                                                                                                                                                                                                                                                                                                                                                                                                                                                                                                                                                                                                                                                                                                                                                                                                                                                                                                                                                                                                                                                                                                                                                                                                                                                                                                                                                                                                                                                                                                                                                                               |           |           |             |             |              | Office                    |
|            |                 |                                                                                                                                                                                                                                                                                                                                                                                                                                                                                                                                                                                                                                                                                                                                                                                                                                                                                                                                                                                                                                                                                                                                                                                                                                                                                                                                                                                                                                                                                                                                                                                                                                                                                                                                                                                                                                                                                                                                                                                                                                                                                                                               |           |           |             |             |              | IN-carbon                 |
|            |                 |                                                                                                                                                                                                                                                                                                                                                                                                                                                                                                                                                                                                                                                                                                                                                                                                                                                                                                                                                                                                                                                                                                                                                                                                                                                                                                                                                                                                                                                                                                                                                                                                                                                                                                                                                                                                                                                                                                                                                                                                                                                                                                                               |           |           |             |             |              | arraner                   |
|            |                 | STRUCTURE                                                                                                                                                                                                                                                                                                                                                                                                                                                                                                                                                                                                                                                                                                                                                                                                                                                                                                                                                                                                                                                                                                                                                                                                                                                                                                                                                                                                                                                                                                                                                                                                                                                                                                                                                                                                                                                                                                                                                                                                                                                                                                                     | CODE      | COWS. TOT | HEM         | THEME       | UNE          | COMPOSITION               |
|            |                 |                                                                                                                                                                                                                                                                                                                                                                                                                                                                                                                                                                                                                                                                                                                                                                                                                                                                                                                                                                                                                                                                                                                                                                                                                                                                                                                                                                                                                                                                                                                                                                                                                                                                                                                                                                                                                                                                                                                                                                                                                                                                                                                               | 1630HD    | SMAK      | DOMES       | POWEREN     | CARBON FIELD | outsished                 |
| -          | Millowith       | SAIN CARRON PRO CHAR                                                                                                                                                                                                                                                                                                                                                                                                                                                                                                                                                                                                                                                                                                                                                                                                                                                                                                                                                                                                                                                                                                                                                                                                                                                                                                                                                                                                                                                                                                                                                                                                                                                                                                                                                                                                                                                                                                                                                                                                                                                                                                          |           |           |             |             |              | 525implan                 |
| 1000       |                 |                                                                                                                                                                                                                                                                                                                                                                                                                                                                                                                                                                                                                                                                                                                                                                                                                                                                                                                                                                                                                                                                                                                                                                                                                                                                                                                                                                                                                                                                                                                                                                                                                                                                                                                                                                                                                                                                                                                                                                                                                                                                                                                               |           |           |             |             |              | 475in                     |
|            | CKREONY         | SUSCAMERORY                                                                                                                                                                                                                                                                                                                                                                                                                                                                                                                                                                                                                                                                                                                                                                                                                                                                                                                                                                                                                                                                                                                                                                                                                                                                                                                                                                                                                                                                                                                                                                                                                                                                                                                                                                                                                                                                                                                                                                                                                                                                                                                   | THIMBER   |           | SUBSCIDARIT |             |              | 15 certain                |
|            | MATERWAY        | TRATU                                                                                                                                                                                                                                                                                                                                                                                                                                                                                                                                                                                                                                                                                                                                                                                                                                                                                                                                                                                                                                                                                                                                                                                                                                                                                                                                                                                                                                                                                                                                                                                                                                                                                                                                                                                                                                                                                                                                                                                                                                                                                                                         | FOOL      |           | TWINDOWS    |             |              | White String              |
|            |                 |                                                                                                                                                                                                                                                                                                                                                                                                                                                                                                                                                                                                                                                                                                                                                                                                                                                                                                                                                                                                                                                                                                                                                                                                                                                                                                                                                                                                                                                                                                                                                                                                                                                                                                                                                                                                                                                                                                                                                                                                                                                                                                                               |           |           |             |             |              | Miles                     |
|            |                 |                                                                                                                                                                                                                                                                                                                                                                                                                                                                                                                                                                                                                                                                                                                                                                                                                                                                                                                                                                                                                                                                                                                                                                                                                                                                                                                                                                                                                                                                                                                                                                                                                                                                                                                                                                                                                                                                                                                                                                                                                                                                                                                               |           |           |             |             |              | Di-Carbon                 |
|            |                 |                                                                                                                                                                                                                                                                                                                                                                                                                                                                                                                                                                                                                                                                                                                                                                                                                                                                                                                                                                                                                                                                                                                                                                                                                                                                                                                                                                                                                                                                                                                                                                                                                                                                                                                                                                                                                                                                                                                                                                                                                                                                                                                               |           |           |             |             |              |                           |
|            |                 | THE PERSON                                                                                                                                                                                                                                                                                                                                                                                                                                                                                                                                                                                                                                                                                                                                                                                                                                                                                                                                                                                                                                                                                                                                                                                                                                                                                                                                                                                                                                                                                                                                                                                                                                                                                                                                                                                                                                                                                                                                                                                                                                                                                                                    | CODE      | CONS. TGT | ITEM        | THEME       | UMI          | сомионтом                 |
|            |                 |                                                                                                                                                                                                                                                                                                                                                                                                                                                                                                                                                                                                                                                                                                                                                                                                                                                                                                                                                                                                                                                                                                                                                                                                                                                                                                                                                                                                                                                                                                                                                                                                                                                                                                                                                                                                                                                                                                                                                                                                                                                                                                                               | DESIRIEND | MAN.      | MAMMER      | POWERSKIN   | CARROWING    | inder thefi               |
| 100        | WEOMIN          | HERE CAMBON PRO CAUAL                                                                                                                                                                                                                                                                                                                                                                                                                                                                                                                                                                                                                                                                                                                                                                                                                                                                                                                                                                                                                                                                                                                                                                                                                                                                                                                                                                                                                                                                                                                                                                                                                                                                                                                                                                                                                                                                                                                                                                                                                                                                                                         |           |           |             |             |              | 5050y919<br>40544         |
|            | CWHIGORY        | SUBCATEGORY                                                                                                                                                                                                                                                                                                                                                                                                                                                                                                                                                                                                                                                                                                                                                                                                                                                                                                                                                                                                                                                                                                                                                                                                                                                                                                                                                                                                                                                                                                                                                                                                                                                                                                                                                                                                                                                                                                                                                                                                                                                                                                                   | SECURIT   |           | NAMEDANA    |             |              | Th carbon                 |
| 100        | CATIBURY        |                                                                                                                                                                                                                                                                                                                                                                                                                                                                                                                                                                                                                                                                                                                                                                                                                                                                                                                                                                                                                                                                                                                                                                                                                                                                                                                                                                                                                                                                                                                                                                                                                                                                                                                                                                                                                                                                                                                                                                                                                                                                                                                               | FOOL      |           | SWIMOVELY.  |             |              | Inside Exting             |
|            | No. SERVICE     | TOTAL CO.                                                                                                                                                                                                                                                                                                                                                                                                                                                                                                                                                                                                                                                                                                                                                                                                                                                                                                                                                                                                                                                                                                                                                                                                                                                                                                                                                                                                                                                                                                                                                                                                                                                                                                                                                                                                                                                                                                                                                                                                                                                                                                                     | rien      |           | Section 1   |             |              | 45Neytra                  |
|            |                 |                                                                                                                                                                                                                                                                                                                                                                                                                                                                                                                                                                                                                                                                                                                                                                                                                                                                                                                                                                                                                                                                                                                                                                                                                                                                                                                                                                                                                                                                                                                                                                                                                                                                                                                                                                                                                                                                                                                                                                                                                                                                                                                               |           |           |             |             |              | 140cm                     |
|            |                 |                                                                                                                                                                                                                                                                                                                                                                                                                                                                                                                                                                                                                                                                                                                                                                                                                                                                                                                                                                                                                                                                                                                                                                                                                                                                                                                                                                                                                                                                                                                                                                                                                                                                                                                                                                                                                                                                                                                                                                                                                                                                                                                               |           |           |             |             |              | IN carbon                 |
|            |                 |                                                                                                                                                                                                                                                                                                                                                                                                                                                                                                                                                                                                                                                                                                                                                                                                                                                                                                                                                                                                                                                                                                                                                                                                                                                                                                                                                                                                                                                                                                                                                                                                                                                                                                                                                                                                                                                                                                                                                                                                                                                                                                                               |           |           |             |             |              |                           |
|            |                 | STREE NAME                                                                                                                                                                                                                                                                                                                                                                                                                                                                                                                                                                                                                                                                                                                                                                                                                                                                                                                                                                                                                                                                                                                                                                                                                                                                                                                                                                                                                                                                                                                                                                                                                                                                                                                                                                                                                                                                                                                                                                                                                                                                                                                    | coot      | CONS. TEX | mu          | THOM        | 1995         | coweosnos<br>poterskell   |
|            | 1               | MANAGEMENT OF THE PARTY OF THE | 10.00/072 | 5931      | MANAGE      | -consisting | CAMON PRO    | 525eylor                  |
|            | MADWE           | HARL CHARLES PRO COUR                                                                                                                                                                                                                                                                                                                                                                                                                                                                                                                                                                                                                                                                                                                                                                                                                                                                                                                                                                                                                                                                                                                                                                                                                                                                                                                                                                                                                                                                                                                                                                                                                                                                                                                                                                                                                                                                                                                                                                                                                                                                                                         |           |           |             |             |              | 479es                     |
| 7000       | CATRODAY        | SUBCATISCIAN                                                                                                                                                                                                                                                                                                                                                                                                                                                                                                                                                                                                                                                                                                                                                                                                                                                                                                                                                                                                                                                                                                                                                                                                                                                                                                                                                                                                                                                                                                                                                                                                                                                                                                                                                                                                                                                                                                                                                                                                                                                                                                                  | HIGHEST   |           | SCHOOLS     |             |              | Muschee                   |
| 4 6        | SWATTERSON.     |                                                                                                                                                                                                                                                                                                                                                                                                                                                                                                                                                                                                                                                                                                                                                                                                                                                                                                                                                                                                                                                                                                                                                                                                                                                                                                                                                                                                                                                                                                                                                                                                                                                                                                                                                                                                                                                                                                                                                                                                                                                                                                                               | POOL.     |           | EWIMSLISTS. |             |              | Incide Sving              |
|            | MALIE STATE     |                                                                                                                                                                                                                                                                                                                                                                                                                                                                                                                                                                                                                                                                                                                                                                                                                                                                                                                                                                                                                                                                                                                                                                                                                                                                                                                                                                                                                                                                                                                                                                                                                                                                                                                                                                                                                                                                                                                                                                                                                                                                                                                               | Part.     |           | anisonie.   |             |              | 65%eylon                  |
|            |                 |                                                                                                                                                                                                                                                                                                                                                                                                                                                                                                                                                                                                                                                                                                                                                                                                                                                                                                                                                                                                                                                                                                                                                                                                                                                                                                                                                                                                                                                                                                                                                                                                                                                                                                                                                                                                                                                                                                                                                                                                                                                                                                                               |           |           |             |             |              | Mine                      |
|            | 1               |                                                                                                                                                                                                                                                                                                                                                                                                                                                                                                                                                                                                                                                                                                                                                                                                                                                                                                                                                                                                                                                                                                                                                                                                                                                                                                                                                                                                                                                                                                                                                                                                                                                                                                                                                                                                                                                                                                                                                                                                                                                                                                                               |           |           |             |             |              | 15 carbon                 |