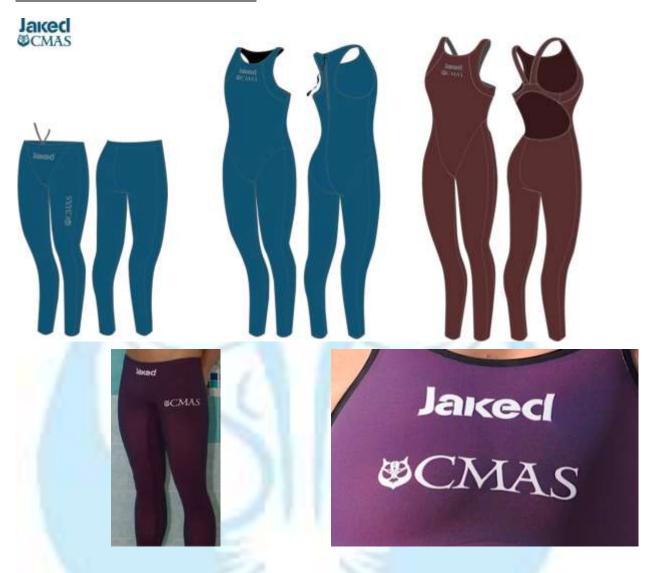

#### **Textile swimsuit**

JAKED W1/M2/M1 art. CMAS KATANA

JAKED CMAS J12 MOD (M1/M2/W1) and JAKED CMAS J.RUSH (CARBON GT for CMAS) (M1/M2/W1) AS CARBON GT.

#### JAKED CMAS JKEEL

Man, Woman, Pants Fabric 58% PA, 32% EA, 10% PL

JAKED CMAS J01 LEGEND

(40% PU - 48% PA - 12% EA) many possibilities for colours (not only these two)