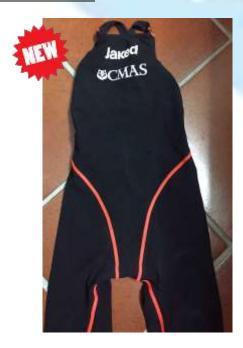

#### **Textile swimsuit**

JAKED W1/M2/M1 art. CMAS KATANA

JAKED CMAS J12 MOD (M1/M2/W1) and JAKED CMAS J.RUSH (CARBON GT for CMAS) (M1/M2/W1) AS CARBON GT.

#### JAKED CMAS JKEEL

Man, Woman, Pants Fabric 58% PA, 32% EA, 10% PL

JAKED CMAS J01 LEGEND

(40% PU - 48% PA - 12% EA) many possibilities for colours (not only these two)