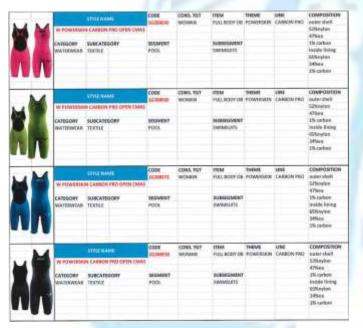

## **Textile swimsuit**

|            | manus           |                                                                                                                                                                                                                                                                                                                                                                                                                                                                                                                                                                                                                                                                                                                                                                                                                                                                                                                                                                                                                                                                                                                                                                                                                                                                                                                                                                                                                                                                                                                                                                                                                                                                                                                                                                                                                                                                                                                                                                                                                                                                                                                               | 1010000   | CONS. TET | JAMANER .   | POWERSON.   | CHRONISO     | coveramon<br>outershelf   |
|------------|-----------------|-------------------------------------------------------------------------------------------------------------------------------------------------------------------------------------------------------------------------------------------------------------------------------------------------------------------------------------------------------------------------------------------------------------------------------------------------------------------------------------------------------------------------------------------------------------------------------------------------------------------------------------------------------------------------------------------------------------------------------------------------------------------------------------------------------------------------------------------------------------------------------------------------------------------------------------------------------------------------------------------------------------------------------------------------------------------------------------------------------------------------------------------------------------------------------------------------------------------------------------------------------------------------------------------------------------------------------------------------------------------------------------------------------------------------------------------------------------------------------------------------------------------------------------------------------------------------------------------------------------------------------------------------------------------------------------------------------------------------------------------------------------------------------------------------------------------------------------------------------------------------------------------------------------------------------------------------------------------------------------------------------------------------------------------------------------------------------------------------------------------------------|-----------|-----------|-------------|-------------|--------------|---------------------------|
|            | MITOWER         | HOH CARBON PRO CURAL                                                                                                                                                                                                                                                                                                                                                                                                                                                                                                                                                                                                                                                                                                                                                                                                                                                                                                                                                                                                                                                                                                                                                                                                                                                                                                                                                                                                                                                                                                                                                                                                                                                                                                                                                                                                                                                                                                                                                                                                                                                                                                          |           |           |             |             |              | 325inylan                 |
|            | Complete Street |                                                                                                                                                                                                                                                                                                                                                                                                                                                                                                                                                                                                                                                                                                                                                                                                                                                                                                                                                                                                                                                                                                                                                                                                                                                                                                                                                                                                                                                                                                                                                                                                                                                                                                                                                                                                                                                                                                                                                                                                                                                                                                                               | The Park  |           |             |             |              | 67540                     |
| 10/10/2    | CATEGORY        | SUBCATEGORY                                                                                                                                                                                                                                                                                                                                                                                                                                                                                                                                                                                                                                                                                                                                                                                                                                                                                                                                                                                                                                                                                                                                                                                                                                                                                                                                                                                                                                                                                                                                                                                                                                                                                                                                                                                                                                                                                                                                                                                                                                                                                                                   | SEGMENT   |           | SURMERMORT  |             |              | Di-carbon<br>inside Bring |
| <b>100</b> | MATERIMEAR      | MONTHS                                                                                                                                                                                                                                                                                                                                                                                                                                                                                                                                                                                                                                                                                                                                                                                                                                                                                                                                                                                                                                                                                                                                                                                                                                                                                                                                                                                                                                                                                                                                                                                                                                                                                                                                                                                                                                                                                                                                                                                                                                                                                                                        | 3000      |           | SWINGLISTS. |             |              | Althoration               |
|            | 1000            |                                                                                                                                                                                                                                                                                                                                                                                                                                                                                                                                                                                                                                                                                                                                                                                                                                                                                                                                                                                                                                                                                                                                                                                                                                                                                                                                                                                                                                                                                                                                                                                                                                                                                                                                                                                                                                                                                                                                                                                                                                                                                                                               |           |           |             |             |              | Office                    |
|            |                 |                                                                                                                                                                                                                                                                                                                                                                                                                                                                                                                                                                                                                                                                                                                                                                                                                                                                                                                                                                                                                                                                                                                                                                                                                                                                                                                                                                                                                                                                                                                                                                                                                                                                                                                                                                                                                                                                                                                                                                                                                                                                                                                               |           |           |             |             |              | IN-carbon                 |
|            |                 |                                                                                                                                                                                                                                                                                                                                                                                                                                                                                                                                                                                                                                                                                                                                                                                                                                                                                                                                                                                                                                                                                                                                                                                                                                                                                                                                                                                                                                                                                                                                                                                                                                                                                                                                                                                                                                                                                                                                                                                                                                                                                                                               |           |           |             |             |              | arraner                   |
|            |                 | STRUCTURE                                                                                                                                                                                                                                                                                                                                                                                                                                                                                                                                                                                                                                                                                                                                                                                                                                                                                                                                                                                                                                                                                                                                                                                                                                                                                                                                                                                                                                                                                                                                                                                                                                                                                                                                                                                                                                                                                                                                                                                                                                                                                                                     | CODE      | COWS. TOT | HEM         | THEME       | UNE          | COMPOSITION               |
|            |                 |                                                                                                                                                                                                                                                                                                                                                                                                                                                                                                                                                                                                                                                                                                                                                                                                                                                                                                                                                                                                                                                                                                                                                                                                                                                                                                                                                                                                                                                                                                                                                                                                                                                                                                                                                                                                                                                                                                                                                                                                                                                                                                                               | 1630HD    | SMAK      | DOMES       | POWEREN     | CARBON FIELD | outsished                 |
| -          | Millowith       | SAIN CARRON PRO CHAR                                                                                                                                                                                                                                                                                                                                                                                                                                                                                                                                                                                                                                                                                                                                                                                                                                                                                                                                                                                                                                                                                                                                                                                                                                                                                                                                                                                                                                                                                                                                                                                                                                                                                                                                                                                                                                                                                                                                                                                                                                                                                                          |           |           |             |             |              | 525implan                 |
| 1000       |                 |                                                                                                                                                                                                                                                                                                                                                                                                                                                                                                                                                                                                                                                                                                                                                                                                                                                                                                                                                                                                                                                                                                                                                                                                                                                                                                                                                                                                                                                                                                                                                                                                                                                                                                                                                                                                                                                                                                                                                                                                                                                                                                                               |           |           |             |             |              | 475in                     |
|            | CKREONY         | SUSCAMERORY                                                                                                                                                                                                                                                                                                                                                                                                                                                                                                                                                                                                                                                                                                                                                                                                                                                                                                                                                                                                                                                                                                                                                                                                                                                                                                                                                                                                                                                                                                                                                                                                                                                                                                                                                                                                                                                                                                                                                                                                                                                                                                                   | THIMBER   |           | SUBSCIDARIT |             |              | 15 certain                |
|            | MATERWAY        | TRATU                                                                                                                                                                                                                                                                                                                                                                                                                                                                                                                                                                                                                                                                                                                                                                                                                                                                                                                                                                                                                                                                                                                                                                                                                                                                                                                                                                                                                                                                                                                                                                                                                                                                                                                                                                                                                                                                                                                                                                                                                                                                                                                         | FOOL      |           | TWINDOWS    |             |              | White String              |
|            |                 |                                                                                                                                                                                                                                                                                                                                                                                                                                                                                                                                                                                                                                                                                                                                                                                                                                                                                                                                                                                                                                                                                                                                                                                                                                                                                                                                                                                                                                                                                                                                                                                                                                                                                                                                                                                                                                                                                                                                                                                                                                                                                                                               |           |           |             |             |              | Miles                     |
|            |                 |                                                                                                                                                                                                                                                                                                                                                                                                                                                                                                                                                                                                                                                                                                                                                                                                                                                                                                                                                                                                                                                                                                                                                                                                                                                                                                                                                                                                                                                                                                                                                                                                                                                                                                                                                                                                                                                                                                                                                                                                                                                                                                                               |           |           |             |             |              | Di-Carbon                 |
|            |                 |                                                                                                                                                                                                                                                                                                                                                                                                                                                                                                                                                                                                                                                                                                                                                                                                                                                                                                                                                                                                                                                                                                                                                                                                                                                                                                                                                                                                                                                                                                                                                                                                                                                                                                                                                                                                                                                                                                                                                                                                                                                                                                                               |           |           |             |             |              |                           |
|            |                 | THE PERSON                                                                                                                                                                                                                                                                                                                                                                                                                                                                                                                                                                                                                                                                                                                                                                                                                                                                                                                                                                                                                                                                                                                                                                                                                                                                                                                                                                                                                                                                                                                                                                                                                                                                                                                                                                                                                                                                                                                                                                                                                                                                                                                    | CODE      | CONS. TGT | ITEM        | THEME       | UMI          | сомионтом                 |
|            |                 |                                                                                                                                                                                                                                                                                                                                                                                                                                                                                                                                                                                                                                                                                                                                                                                                                                                                                                                                                                                                                                                                                                                                                                                                                                                                                                                                                                                                                                                                                                                                                                                                                                                                                                                                                                                                                                                                                                                                                                                                                                                                                                                               | DESIRIEND | MAN.      | MAMMER      | POWERSKIN   | CARROWING    | inder thefi               |
| 100        | WEOMIN          | HERE CAMBON PRO CAUAL                                                                                                                                                                                                                                                                                                                                                                                                                                                                                                                                                                                                                                                                                                                                                                                                                                                                                                                                                                                                                                                                                                                                                                                                                                                                                                                                                                                                                                                                                                                                                                                                                                                                                                                                                                                                                                                                                                                                                                                                                                                                                                         |           |           |             |             |              | 5050y919<br>40544         |
|            | CWHIGORY        | SUBCATEGORY                                                                                                                                                                                                                                                                                                                                                                                                                                                                                                                                                                                                                                                                                                                                                                                                                                                                                                                                                                                                                                                                                                                                                                                                                                                                                                                                                                                                                                                                                                                                                                                                                                                                                                                                                                                                                                                                                                                                                                                                                                                                                                                   | SECURIT   |           | NAMEDANA    |             |              | Th carbon                 |
| 100        | CATIBURY        |                                                                                                                                                                                                                                                                                                                                                                                                                                                                                                                                                                                                                                                                                                                                                                                                                                                                                                                                                                                                                                                                                                                                                                                                                                                                                                                                                                                                                                                                                                                                                                                                                                                                                                                                                                                                                                                                                                                                                                                                                                                                                                                               | FOOL      |           | SWIMOVELY.  |             |              | Inside Exting             |
|            | No. SERVICE     | TOTAL CO.                                                                                                                                                                                                                                                                                                                                                                                                                                                                                                                                                                                                                                                                                                                                                                                                                                                                                                                                                                                                                                                                                                                                                                                                                                                                                                                                                                                                                                                                                                                                                                                                                                                                                                                                                                                                                                                                                                                                                                                                                                                                                                                     | rien      |           | Section 1   |             |              | 45Neytra                  |
|            |                 |                                                                                                                                                                                                                                                                                                                                                                                                                                                                                                                                                                                                                                                                                                                                                                                                                                                                                                                                                                                                                                                                                                                                                                                                                                                                                                                                                                                                                                                                                                                                                                                                                                                                                                                                                                                                                                                                                                                                                                                                                                                                                                                               |           |           |             |             |              | 140cm                     |
|            |                 |                                                                                                                                                                                                                                                                                                                                                                                                                                                                                                                                                                                                                                                                                                                                                                                                                                                                                                                                                                                                                                                                                                                                                                                                                                                                                                                                                                                                                                                                                                                                                                                                                                                                                                                                                                                                                                                                                                                                                                                                                                                                                                                               |           |           |             |             |              | IN carbon                 |
|            |                 |                                                                                                                                                                                                                                                                                                                                                                                                                                                                                                                                                                                                                                                                                                                                                                                                                                                                                                                                                                                                                                                                                                                                                                                                                                                                                                                                                                                                                                                                                                                                                                                                                                                                                                                                                                                                                                                                                                                                                                                                                                                                                                                               |           |           |             |             |              |                           |
|            |                 | STREE NAME                                                                                                                                                                                                                                                                                                                                                                                                                                                                                                                                                                                                                                                                                                                                                                                                                                                                                                                                                                                                                                                                                                                                                                                                                                                                                                                                                                                                                                                                                                                                                                                                                                                                                                                                                                                                                                                                                                                                                                                                                                                                                                                    | coot      | CONS. TEX | mu          | THOM        | 1995         | coweosnos<br>poterskell   |
|            | 1               | MANAGEMENT OF THE PARTY OF THE | 10.00/072 | 5931      | MANAGE      | -consisting | CAMON PRO    | 525eylor                  |
|            | MADWE           | HARL CHARLES PRO COUR                                                                                                                                                                                                                                                                                                                                                                                                                                                                                                                                                                                                                                                                                                                                                                                                                                                                                                                                                                                                                                                                                                                                                                                                                                                                                                                                                                                                                                                                                                                                                                                                                                                                                                                                                                                                                                                                                                                                                                                                                                                                                                         |           |           |             |             |              | 479es                     |
| 7000       | CATRODAY        | SUBCATISCIAN                                                                                                                                                                                                                                                                                                                                                                                                                                                                                                                                                                                                                                                                                                                                                                                                                                                                                                                                                                                                                                                                                                                                                                                                                                                                                                                                                                                                                                                                                                                                                                                                                                                                                                                                                                                                                                                                                                                                                                                                                                                                                                                  | HIGHEST   |           | SCHOOLS     |             |              | Muschee                   |
| 4 6        | SWATTERSON.     |                                                                                                                                                                                                                                                                                                                                                                                                                                                                                                                                                                                                                                                                                                                                                                                                                                                                                                                                                                                                                                                                                                                                                                                                                                                                                                                                                                                                                                                                                                                                                                                                                                                                                                                                                                                                                                                                                                                                                                                                                                                                                                                               | POOL.     |           | EWIMSLISTS. |             |              | Incide Sving              |
|            | MALIE STATE     |                                                                                                                                                                                                                                                                                                                                                                                                                                                                                                                                                                                                                                                                                                                                                                                                                                                                                                                                                                                                                                                                                                                                                                                                                                                                                                                                                                                                                                                                                                                                                                                                                                                                                                                                                                                                                                                                                                                                                                                                                                                                                                                               | Part.     |           | anisonie.   |             |              | 65%eylon                  |
|            |                 |                                                                                                                                                                                                                                                                                                                                                                                                                                                                                                                                                                                                                                                                                                                                                                                                                                                                                                                                                                                                                                                                                                                                                                                                                                                                                                                                                                                                                                                                                                                                                                                                                                                                                                                                                                                                                                                                                                                                                                                                                                                                                                                               |           |           |             |             |              | Mine                      |
|            | 1               |                                                                                                                                                                                                                                                                                                                                                                                                                                                                                                                                                                                                                                                                                                                                                                                                                                                                                                                                                                                                                                                                                                                                                                                                                                                                                                                                                                                                                                                                                                                                                                                                                                                                                                                                                                                                                                                                                                                                                                                                                                                                                                                               |           |           |             |             |              | 15 carbon                 |